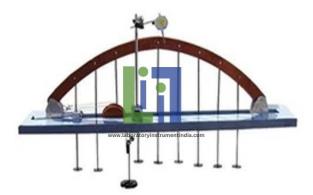

# **Description**:

This apparatus is especially suitable for measuring moving load, evenly distributed load and point load. Its left sided hinge promotes trouble free rotation and horizontal movement of its arch. Three Hinged Arch Unit is used to stud unsymmetrical and symmetrical design of its structure, to conduct comparison based analysis of measured and calculated horizontal thrust during lifting load and so on. Interchangeable feature of its arch segment, application specific design and simple maintenance process are its key attributes. Side hinges located in its arch section provide required support and help to form its three hinge design. We are an eminent manufacturer and supporter of Three Hinged Arch Unit.

# **Technical Specification :**

Three Hinged Arch Unit

Laboratory Instrument India

ij