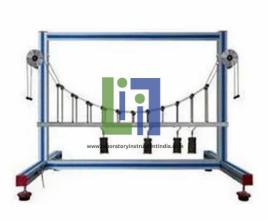

## **Description:**

The tie rods support a two section roadway that is equipped with a central hinge to demonstrate the bending moment. The roadway can be loaded using various weights. Two mechanical dynamometers measure the bearing forces. The set is intended for use with the universal test frame and demonstrates the behaviour of a suspension bridge as often to be seen in reality. Tie rods are hung from a double supporting cord, the length of the rods varies such that the cord is hung in a parabola shape. In this way the force distribution between the cords and roadway is determined for varying load cases. The forces in the supporting cords are measured using a further set of weights.