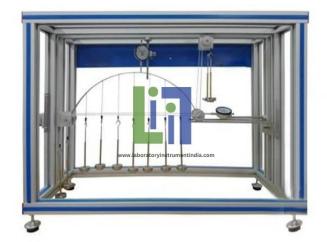

### The Unit Includes:

Parabolic arch made of tempered steel with 7 cords with hangers to hang the weights from them (uniformly distributed load or point load):

Cross section: 20 x 1.5mm.

Length: 500mm.

Height: 200mm.

Frame, of anodized aluminum, with measurement system to level the ends of the parabolic arch.

# Support Systems:

#### Fixed end.

3 pairs of pulleys that allow to lodge the weights required for:

To cancel out the horizontal displacement and to fix the movable support.

Movable end that moves horizontally along a guide. This end can be transformed into a fixed end.

2 dial gauges, range: 0-25mm. Precision: 0.01mm.

To compensate the vertical reaction of the support.

Laboratory Instrument India

ij