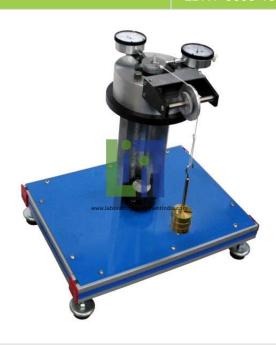

## **Description:**

Bench-top unit mounted on a structure of anodized aluminum profiles, with painted steel panel, and with legs.

## **Technical Specification:**

The Unit Basically Is Formed By:

- 2 Dial gauges of 0-25 mm and 0.01 mm accuracy, to measure u v and deflections.
- 2 Steel beams are supplied, one with rectangular section and the other one with L shape section.

A main column, made in aluminum, (the vertical cantilever is clamped at its lower end to this main column to carry out the experiment).

A loading head, made in aluminum, located at the upper end of the column, which can rotate 180° at 15° intervals around the vertical axis of the beam.

Set of pulley, located at the loading head, to apply a horizontal load.