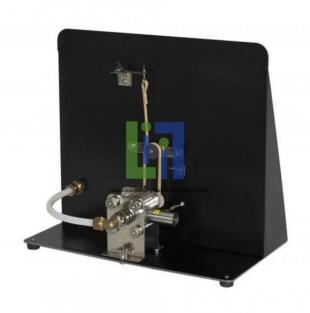

## **Description:**

Inlet and outlet air pressures, temperatures and air flow rate, turbine torque and speed are recorded by a combination of instrumentation on the Compressible Flow Range base unit and the optional module. Experimental Reaction Turbine Module:- Inlet and outlet air temperatures are recorded allowing the temperature drop due to work output to be measured. A single stage, radial flow , two jet reaction turbine with a throttle valve and belt brake dynamometer.