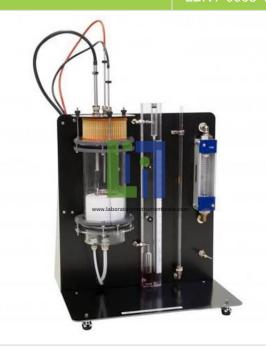

## **Description:**

A moveable pressure tapping and separate thermocouple allow the pressure and temperature within the bed at any depth to be measured. An adjustable cylindrical heater with surface thermo couple and power meter can be immersed at any level in, or out of the bed to allow measurement of the local heat transfer coefficient. A glass cylindrical chamber with an air distribution plate at the bottom end allows the granular material supplied to be fluidized by a controlled and measured air flow.