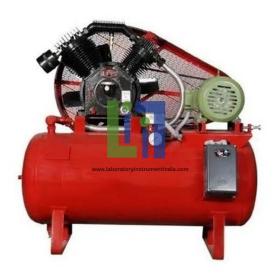

Email: sales@laboratoryinstrumentindia.com

**Product Name:** 

Two Stage Compressor Test Unit

Product Code: LBNY-0005-1320008

## **Description:**

A bench mounted, belt driven, single stage reciprocating air compressor with a motor dynamometer allowing measurement of the motor shaft power.

Intake and discharge air pressures are measured together with the air flow rate, motor drive speed and torque. An intake vessel reduces intake air pulsations and a high pressure air receiver is connected to the compressor discharge.