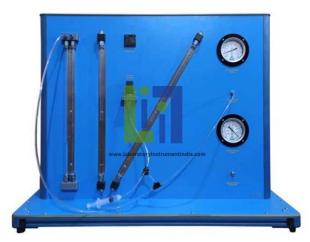

# **Description**:

The apparatus comprises of two units: the manometer and gauge assembly and the calibration of a pressure gauge assembly. During test, calibration weights are placed onto the loading platform, which is an integral part of the piston assembly. All air is expelled from the system through a purge hole in the upper part of the cylinder. The internal mechanism of the gauge is clearly visible through the transparent dial.

The apparatus has been designed to allow the suction pressure or delivery pressure of a diaphragm pump to be measured on sloping or vertical manometers and Bourdon gauges, for comparison; and to investigate the calibration and internal workings of a Bourdon gauge.