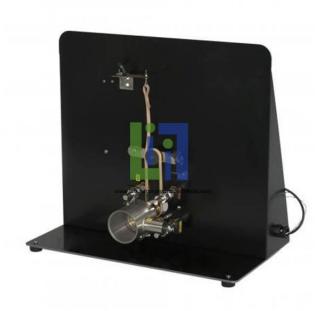

## **Description:**

Inlet and outlet air pressures, temperatures and air flow rate, turbine torque and speed are recorded by a combination of instrumentation on the Compressible Flow Range base unit and the optional module. Inlet and outlet air temperatures are recorded allowing the temperature drop due to work output to be measured. An impulse turbine with 4 separate nozzles and control valves, a throttle valve and belt brake dyna mometer.

## **Technical Specification:**

Impulse Turbine Module

**Laboratory Instrument India**