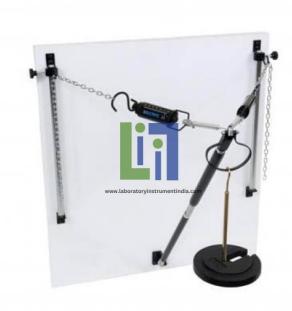

## **Description:**

The apparatus consists of a jib restrained by two chain ties making a triangulated three dimensional structure. A load is hung from the jib end, and the geometry returned to its unloaded state using a knurled collar before taking the spring balance readings

The bottom of the jib is pivoted to the wall mounted plate and the tie attachment locations can be varied independently at their wall ends.

The jib and both ties are fitted with spring balances so that the internal forces can be measured.