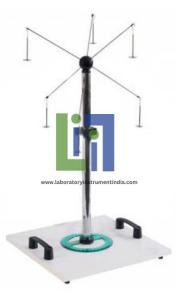

#### **Product Name :** Torque Vector Apparatu

## Product Code : LBNY-0005-1330004

## Description :

Integral linear and angle scales

To be a table top apparatus for investigating plane and spatial equilibrium of moments and for performing vector addition.

To incorporate friction free movement using air bearing

Solid and sturdy base plate with integral feet.

Comprehensive technical manual for student and lecturer

To be able to use up to six forces simultaneously

To be supplied with set of weights.

## **Technical Specification :**

**Torque Vector Apparatus** 