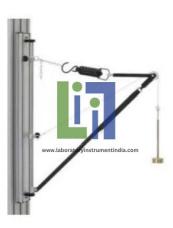

## **Description:**

The wall mounted crane consists of a compression jib, and a tension tie which is adjustable, and both incorporate a linear, direct reading spring balance to measure the forces in them

Determination of forces in the crane members

Confirmation by theory and polygon of forces

Set of weights

Comprehensive technical manual

Set of slotted weights included

A load hanger applies loads through the junction of the two

Folds flat when not in use. Jib and ties re-adjustable to the original length.