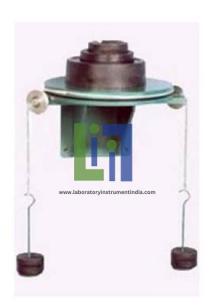

## **Product Name :**Clutch Plate Friction Apparatus

Product Code: LBNY-0005-13300015

## **Description:**

Self-contained, wall mounted

Interchangeable brake lining friction material

3 diameters of friction plate to be supplied

Variable plate pressure using calibrated weights supplied

Comprehensive instruction manual for students and lecturer supplied.

To enable determination of coefficient of friction and minimum torque to maintain rotation

Torque application to be applied using cord and hangers.