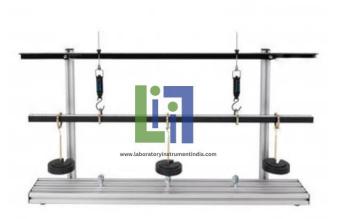

#### Range of Experiments:

Measurement of loads and moments on a lever.

Comparison with calculated results and validation of the principle of equilibrium

Experimental determination of the reaction forces in the supports of a simply supported beam under various loadings.

#### Features:

Practical verification of equilibrium of vertical force or moments. Simply supported beams or levers can be set up. Low cost, effective teaching Self-contained. Bench mounted. Loads and supports can be placed in any position. Direct measurement of reactions by spring balances.