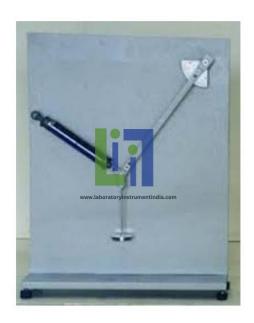

## **Description:**

The equipment consists of a pivoted arm carrying a weight at its end and kept in equilibrium by a spring balance at right angles to the arm by holding the free end of the spring balance on the angular position of the arm is indicated by an angular scale the arm pivot.

Work Done By A Variable Force (Tangential Effort): This apparatus is for demonstration of work done by a force as area under the graph of force and the distance it moves.