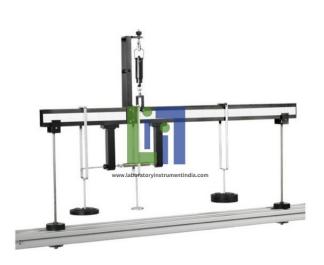

## **Description:**

The bench mounted apparatus consists of a 'shear beam', 2 supports and 3 load hangers.

The 'shear beam' of two parts, joined at a low friction joint. Internal forces created, and bending moment resisted by an underslung adjustable tension spring: an overhung spring balance provides the vertical shearing force. Demonstration of the action of shear in a beam; measurement of shear force at a section of a loaded beam; verify equilibrium of vertical forces.

The load hangers mountable in virtually any position along the beam.

An Instruction manual for student and lecturer provided.

Set of weights.