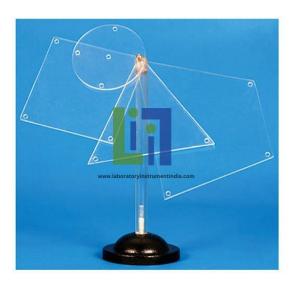

## **Description:**

Center of gravity of a freely suspended two-dimensional object always lies along the line drawn vertically downward from its point of suspension. A simple and economical apparatus for demonstration of geometrical center of gravity of two-dimensional objects. Each lamina has suspension holes along their periphery. The point of intersection of lines drawn from point of suspension of 2 or more holes of a lamina gives center of gravity of that 2-dimensional lamina. Comprises a clear perspex rod mounted on a base with a suspension screw at the top and four laminas of clear acrylic 1 each of circular, triangular, square and trapezoidal.