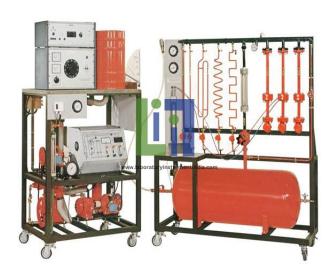

## **Description:**

It is supplied complete and self-sufficient, needing only the connection to the electrical feeding to the water network. The Compressors Study Unit Reciprocating And Rotative allows the study of the working characteristics of reciprocating and rotative compressors.

## Weight and dimension:

Module for compressed air tests: 1500 x 700 x 1800 h mm - 450 kg

Compressors module: 1000 x 700 x 2300 h mm - 300 kg.