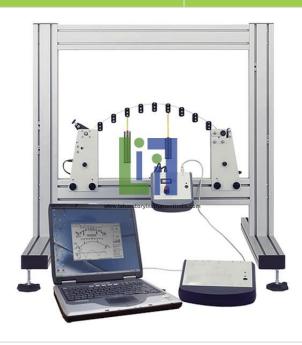

## **Description:**

It allows data logging, analysis and extra virtual simulated experiments. It accepts inputsfrom a digital force display, a digital strain display, an angular sensor and digital deflection indicators. It converts these inputs into the correct datasignals for the computer. The Automatic DataAcquisition Unit is an interface box with software that connects experiments from the Structures range to a suitable computer. The software can also simulate experiments which studentscan perform using the hardware, so they can compare simulated and real results. The software can then analyse the data and createtables and charts.

## **Technical Specification:**

Automatic Data Acquisition Unit

**Laboratory Instrument India**