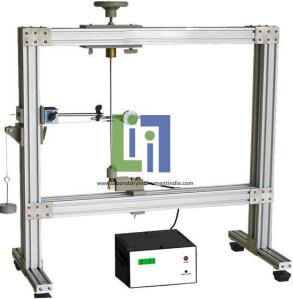

## **Description :**

The Column Buckling equipment is used for studying strut buckling under load. Column Buckling is to be used with Universal Structural Frame or Universal Base Frame. A small lateral load is applied by means of a pulley and a weight hanger. A dial indicator measures the lateral deflection. The top frame has a loading screw which pushes a cylindrical strut support sliding in a bushing. Each strut has end conditions for knife edge or built in. The load reading is by an indicator. The bottom frame has a load cell and a cylindrical strut support in a socket.

## **Technical Specification :**

Material : 1 ea. mild steel, brass, aluminum. Force indicator : 1 ea. Strut specimens : Top support with a loading screw : 1 ea. Bottom support with a load cell : 1 ea. Strut supports : Knife edge : 2 ea. Dial indicator : 1 ea. Built in : 2 ea. Horizontal load hanger with pulley : 1 set. Power supply : 220V 1Ph 50Hz. Weights : 1 lot. Ĺį