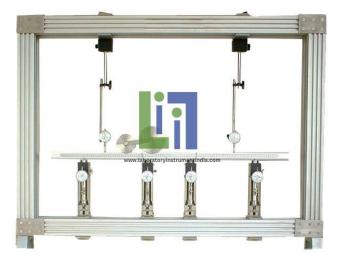

#### Product Name : Influence Line Apparatu

#### **Description :**

Influence Line Apparatus is to be used with Universal Base Frame or Universal Structural Frame. The bridge has a cantilever end sections and a suspended center section. The Influence Line Apparatus is used for studying the reactions under various conditions of load at all supports along a three span bridge. The deflection of the bridge can be measured by dial indicators. The location of the supports is adjustable. The supports are vertical force supports for measurement of loads.

#### **Technical Specification :**

Vertical Force Supports : 4 ea. Rolling loads : 2 ea. Bridge : End span length : 2 ea 250 mm. Center span length : 150 mm. Dial Indicators : 2 ea.