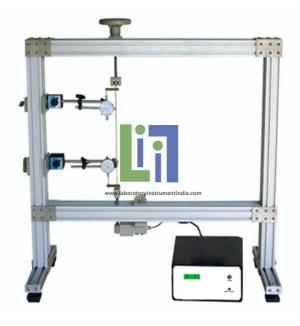

# **Description :**

Tensile Modulus Of Elasticity is to be used with Universal Structural Frame. The rod is mounted between two gripping heads and a load of upto 3 kN is applied by means of a screw with turning wheel. Elongation of the gauge length is measured by two dial indicators. Tensile Modulus Of Elasticity equipment is used for studying the modulus of elasticity of materials in the form of rods. The load is measured by a force indicator.

# Typical Experiments:

Test rod : 1 ea mild steel. a. 1 ea brass and aluminum. Extensometer markers : 2 ea. Test rod holders : 2 ea. With dial indicators Force measurement : Load cell with Force Indicator. Loading device : Screw with a turning wheel. Dial Indicators : 2 ea. Power supply : 220V 1Ph 50Hz or as required. Laboratory Instrument India