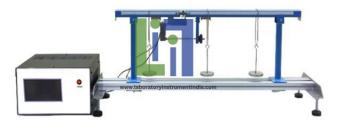

## **Description:**

Computer interface unit and software are included. Universal Structural Frame or Universal Base Frame, Force Indicator and computer are required but separately supplied. The Shear Force And Bending Moment Computer Interface set has the same accessories as except two spring balance are replaced by two load cells.