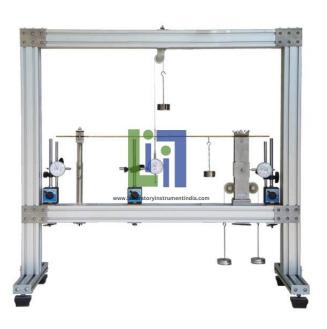

## **Description:**

Area Moment Method is to be used with Universal Structural Frame. The Area Moment Method equipment is used for verification of the deflections and slopes of a beam by area-moment method. The arm rotation is monitored by a dial indicator. The moment is applied and measured by load on the rotating arm. The beam deflection is measured by a dial indicator. The beam has two moment supports with a knife edge. The support allows longitudinal travel of the beam. Each support has a rotating arm.

## **Technical Specification:**

Vertical displacement shim (for cantilever test): 1 ea.

Moment Supports : 2 ea.

Beam Steel : 2 ea.
Brass : 1 ea.
Aluminum : 1 ea.
Load hangers : 2 ea.
Dial Indicator : 1 ea.