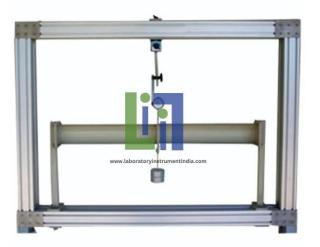

## Description :

Shear Center is to be used with Universal Base Frame or Universal Structural Frame. Interchangeable beam specimens are made from 1.2 mm steel sheet or approximate equal with welded-on end plates and a central loading plate which has a provision at the bottom for loading at different eccentricities from the beam axis. A load is hung at the bottom of the central loading plate and two dial indicators are used to measure deflections of both ends of the plate. The Shear Center equipment is used for studying the plane of traverse loading without twisting for selected standard sections. The end plates are attached to two flanged supports. The plane of zero twist is the plane of shear center.

## **Technical Specification :**

Load hanger : 1 ea. Dial Indicators : 2 ea. Beam length : 700 mm. Beam section : 1 ea channel, semicircle, angle,Z. Weights : 1 lot.