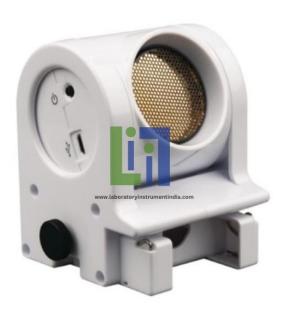

## **Description:**

Motion Sensor

## Motion Sensor:

The Wireless Motion Sensor uses ultrasound to measure the position, velocity, and acceleration of objects, ranging from 15 cm to 4.0 m away. With both Bluetooth and USB connectivity, this easy-to-use sensor enables students to take turns measuring their distance, while the class observes their motion materializing as a graph in real time. And, without cables to get in the way, students can extend their studies with handheld and ceiling-mounted applications!