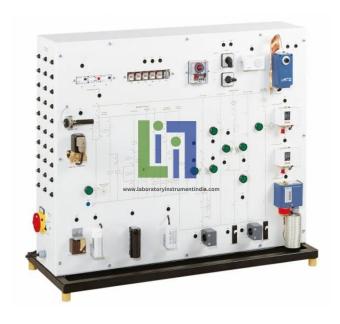

## **Description:**

All electrical components are industry standard components and the system circuit diagram is printed on the front panel. Test sockets are inserted to enable measuring instruments to be connected for fault finding. It includes 30 fault insertion switches.

An Industrial Air Conditioning Controls Simulator for studying the function of the electrical components commonly used in air conditioning equipment. It also allows students to become familiar with fault finding and diagnosis. The has been designed and manufactured to incorporate all current safety standards.

The shows the electrical circuit for an air conditioning system with simulated winter (heating) and summer (cooling) operation. The compressor, fan and heater are automatically simulated in the equipment.