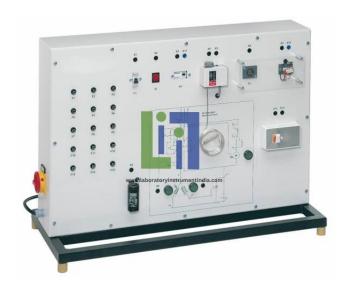

### **Description:**

All electrical components are industry standard components and the system circuit diagram is printed on the front panel. Test sockets are inserted to enable measuring instruments to be connected for fault finding. It includes 15 fault insertion switches.

A Domestic Air Conditioning Controls Simulator for studying the function of the electrical components commonly used in ventilation and air conditioning equipment. It also allows students to become familiar with fault finding and diagnosis.

The has been designed and manufactured to incorporate all current safety standards.

The shows the electrical circuit for an air conditioning system. The compressor, fan and heater are automatically simulated in the equipment.