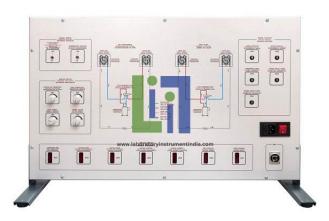

## **Description:**

A Split-Type Domestic Air Conditioning Simulator for studying system behaviour and assessing the heating and cooling power required to maintain the set-point values.

The simulates ON/OFF digital control and proportional analogue control. However, simulated PID control can be included upon request.

The has been designed and manufactured to incorporate all current safety standards.

This simulator must be connected to a PC.

## **Technical Specification:**

The simulates the operation of a split-type air conditioning system with inverter that adjusts the compressor r.p.m. depending on the variation of the room temperature compared to the set-point.