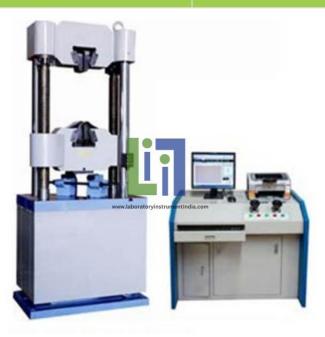

## **Product Name:**

Microcomputer Control Electro Hydraulic Servo Universal Testing Machines

Product Code: LBNY-0005-1420005

## **Technical Specification:**

Microcomputer Control Electro Hydraulic Servo Universal Testing Machines