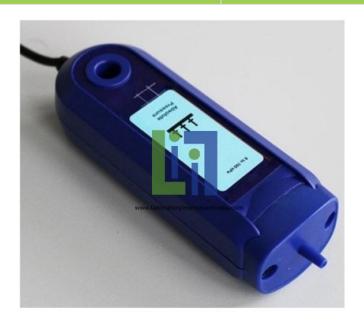

## **Description:**

Absolute Pressure Sensor

## **Technical Specification:**

Absolute Pressure Sensor

This sensor is ideal for the investigation of gas laws. It measures absolute pressure so that in a normal room environment it will measure the atmospheric pressure which is 100KPa. It can therefore measure both a vacuum and higher pressures. When used with the Volume Sensor it is easy to investigate the relationship between pressure and volume.