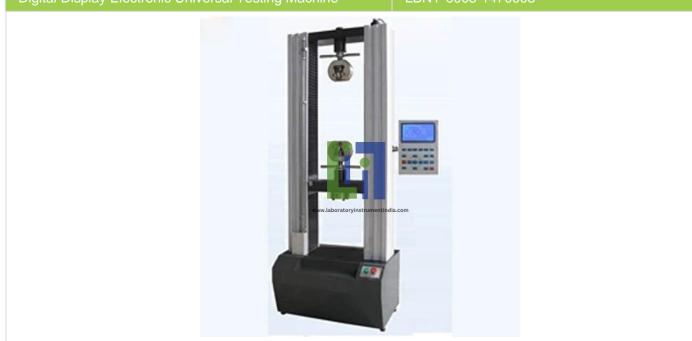

Email : sales@laboratoryinstrumentindia.com

 Product Name :

 Digital Display Electronic Universal Testing Machine

Product Code :
LBNY-0005-1470003

## **Description :**

The test adopt high accuracy and digital speed system, precision decelerate structure and precision drive screw ball to realize the max range of test speed. During the testing there is lower noise and smooth operation. This machine equips alternating servomotor for driving crosshead and imported photoelectric encoder for displacement measure. This machine is accompanied with the digital multi-channel closed loop control system, which apply with the latest measurement and control systems with lots of advanced professional and technical development.

It can achieve the adjustment of crossheads speed when clamp the specimen.

Adopt the USB connector . it can connect the computer to achieve the datas memory, analyze, print and display. Touch button operation, LCD display screen. It includes test methods display screen, test force display screen, test operation and result display screen and curve display screen. Its so convenient and fast.