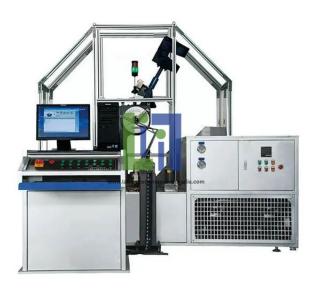

### **Product Name:**

Computer Control Electronic Pendulum Impact Testing Machine

Product Code: LBNY-0005-1490003

# **Description:**

## **Technical Specification:**

Computer Control Electronic Pendulum Impact Testing Machine