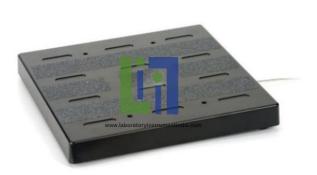

## **Technical Specification:**

Force Platform Sensor

The sturdy, glass-filled nylon platform is supported by four force beams that measure the total force acting on the platform. You can use the Force Platform to measure the static weight of a structure or person, as well as the dynamic, vertical force created when moving or jumping. The platform can be placed on a floor or tabletop to measure vertical force, and mounted to a wall to measure horizontal force.

This sensor is to demonstrate the Newton's third lao by pushing the sensor

Force range: -1100 to 4400 N with a 0.1 N resolution

Platform size: around 35 cm x 35 cm

Zero tare function

Supplied with handle set