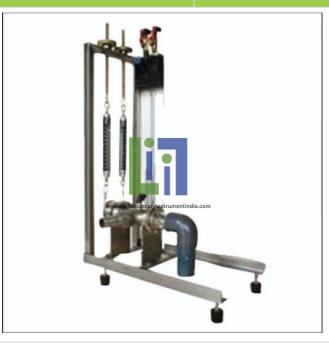

## **Description:**

Mini Axial Flow Propeller Turbine is to be used with a submersible pump and Hydraulics Bench. The turbine fixed guide vanes direct water to the runner. Mini Axial Flow Propeller Turbine equipment demonstrates axial flow propeller turbine characteristics power and efficiency at different speeds for various heads and flow rates of water. Flow rate is measured by the Hydraulics Bench measuring tank. The apparatus has a hose for connection to the Hydraulics Bench. Inlet pressure is indicated by a manometer. Torque is measured by a prony brake with two spring balances. Speed is indicated on a portable tachometer.

## **Technical Specification:**

Construction: Metal runner, guide vanes and casing with transparent guide vane and runner section.

Submersible pump: 0.37 kW. Maximum power: 10 W.

Instruments

Pressure: Mercury manometer.