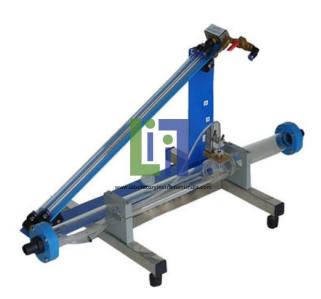

#### **Product Name :** Pitot Apparatus

Product Code : LBNY-0005-1580005

### **Description**:

The Pitot Apparatus consists of a total head tube and a static head tube for the Pitot, clear acrylic pipe, inlet and outlet, and an inclined manometer. Pitot Apparatus is for a study of velocity distribution across pipe section for a water flow in pipe, and for measurement of flow velocity. The total head tube can be moved up or down vertically with a scale for indication of the tube position. Differential pressure is measured by a multiple inclination manometer. Pitot Apparatus is to be used with Hydraulics Bench.

### **Technical Specification :**

Acrylic tube: 40 mm. diameter. Inclined water manometer: 0-450. Total head probe: 1 ea.