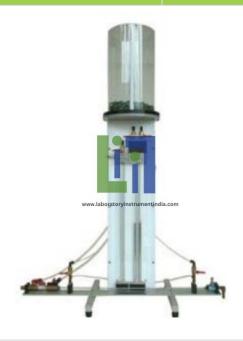

## **Description:**

Pipe Friction is to be used with Hydraulics Bench. It consists of adjustable constant head water source of removable clear acrylic cylinder for laminar flow. Pipe Friction equipment measures pressure drop when water flows through a vertical pipe at various flow rates both laminar and turbulent. A water manometer with a vent valve, a hand air pump and a mercury manometer are provided for measurement of pressure drop. Turbulent flow may be achieved by directly connecting the pipe to the Hydraulics Bench water supply.

## **Technical Specification:**

Mercury manometer: 450 mm. Water manometer: 450 mm.

Measuring cup: 1

Test section length: Over 500 mm.