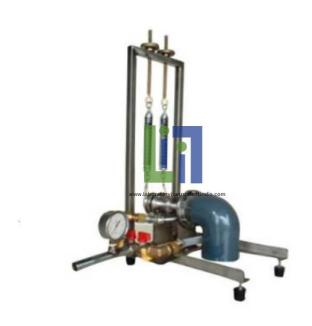

## **Description:**

Mini Axial Flow Impulse Turbine is to be used with Hydraulics Bench. The Mini Axial Flow Impulse Turbine twin nozzles with flow control valves direct water jets to the runner radial blades. Mini Axial Flow Impulse Turbine demonstrates axial flow impulse turbine characteristics i.e. torque, power and efficiency at different speeds for various heads and flow rates of water. Flow rate is measured by the Hydraulics Bench measuring tank. The apparatus has a hose for connection to the Hydraulics Bench. Nozzle pressure is indicated by a pressure gauge. Torque is measured by a prony brake with two spring balances. Speed is indicated on a portable tachometer.

## **Technical Specification:**

Instruments

Pressure: 1ea. pressure gauge. Speed: Portable tachometer. Torque: Spring balances.

Construction: Metal runner, twin nozzles and casing with discharge window.

Maximum power: 25 W.