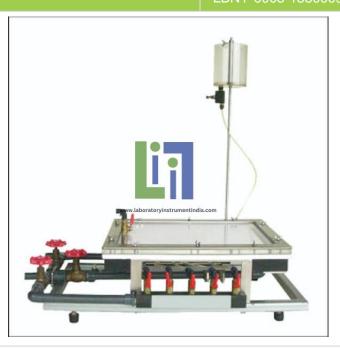

## **Description:**

Laminar Flow Apparatus is to be used with Hydraulics Bench. Two horizontal plates are placed closely together with seals on side edges. The top plate is transparent and has a transparent grid to help observe stream line patterns. Laminar Flow Apparatus equipment is designed to study laminar flow in two dimensions. Stream lines are produced by regulating a flow of dye from a reservoir through a series of holes at the upstream end. The set rests on adjustable screw supports with bulls eye level. This plate is removable to insert or remove models. The bottom plate has small holes which are connected by valves to a water supply or source and a drain or sink. Water is admitted through a diffuser at one end and drained at the other end.

## **Technical Specification:**

Channel size: 260 mm wide x 360 mm long.

Number of streamlines: over 10.

Models: 1 lot.

Dye reservior: 1 ea. Sinks sources: 5.