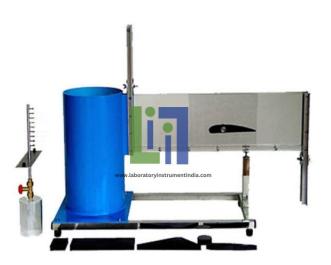

## **Description:**

The Mini Flow Channel in made of clear acrylic with an undershot weir at inlet and an overshot weir at discharge. Flow rate can be controlled by a flow control valve of the Hydraulics Bench. A dye injection system is installed at the channel inlet to observe flow patterns around models. Mini Flow Channel equipment demonstrates primary characteristics of flow in an open channel including flow patterns over or around immersed objects. It is to be used with Hydraulics Bench. Water is admitted to the channel through a cylinder with a stilling baffle to reduce turbulence. A grid on a white background is provided for easy observation of the streamlines.

## **Technical Specification:**

Models: Small cylinder, large cylinder. Channel: Length 620 mm, depth 180 mm. Narrow crested weir, broad crested weir.

Dye injection system: 8 needles.

Crump weir, symmetrical aero foil, asymmetrical aero foil.