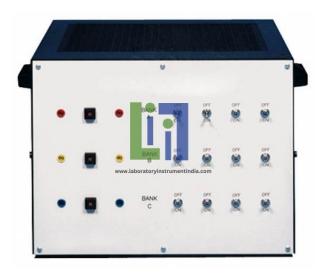

## **Description:**

This allows students to create and study the effects ofbalanced or unbalanced capacitive loads. Each bank of capacitors includes athermally operated circuit-breaker to protect the loads. The Portable Capacitive Load Bank is a robust steelenclosure that contains three banks of switchable capacitive loads. Each bankof capacitors is electrically separate, so they can connect as a star or deltaload for three-phase circuits. This helps to preventelectrical shocks when the students disconnect the circuits. The value of the discharge resistor is too high to affect any experiment results. Each bank has a set of switches to bring each capacitor into circuit. Each capacitor of the load bank includes a high-value discharge resistor that safely discharges anyd.c. electrical charge that remains after experiments. Studentsconnect the loads to experiment circuits using safety sockets on the enclosure frontpanel. The other loadbanks are Resistive and Inductive. The enclosure has ventilation holes and hascarrying handles for portability. Students can use this load bank in combination with the other similarload banks to provide variable power and power factor loads.