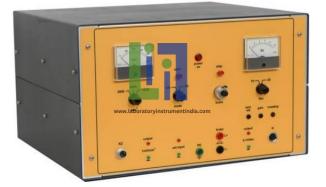

## **Description**:

Control unit for the powder brake. The speed and the torque are displayed by means of instruments; analogue outputs are also available. It allows measuring the rotating speed and the torque generated by an electrical motor. It also provides the excitation voltage to the brake.

Ranges: 2000 - 4000 - 6000 rpm, with switch

Torque section: 50 division instrument, class 1.5 Ranges: 10 - 20 Nm, with switch Speed section: 40 division instrument, class 1.5 Power supply section for the brake: Supply voltage: 230 V, 50/60 Hz Output: from 0 to 20 Vdc, 1 A.

## **Technical Specification :**

Brake control unit