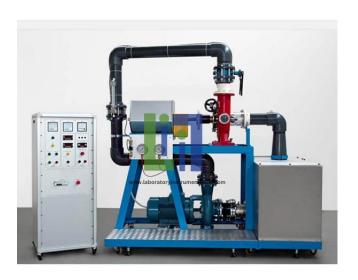

## **Description:**

The Kaplan Turbine Study Unit is fitted with a special VISIFLOW version turbine featuring a number of transparent parts which make it possibleto see very clearly the hydrodynamic phenomena taking place inside it. The unit is supplied with manuals which describe all parts of the trainer, the installation and utilisation procedures, as well as many exercises with the relative results. Kaplan Turbine Study Unit has been designed for a complete range of tests on Kaplan type hydraulic turbines. The unit is perfectly self-sufficient, takes up little space and can be easily moved. The system is equipped with two regulation systems: the first allows to adjust the incidence of guide blades during turbine operation by means of an opening control hand wheel, the second allows to adjust the inclination of the impeller blades, by means of an external hand wheel too.