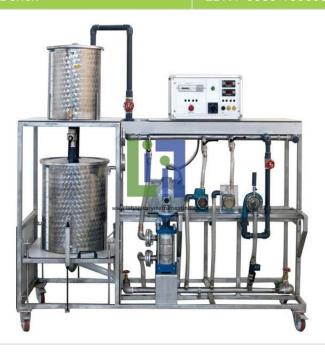

Forced generation and visualization of cavitation phenomena

Determination of pump hydraulic characteristics

Efficiency calculation.

The Oil Pumps Assembly Testing Bench teaching unit is a modular group designed to perform complete functional tests on a series of 4 oil pumps of industrial type. Each pump is taken into consideration individually and with it the following characteristic data can be obtained:

Suction pressure

Power consumption

Speed

Delivery pressure

Flow rate.