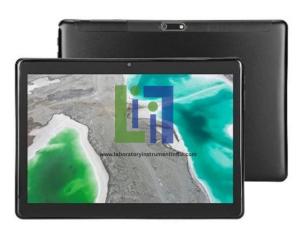

## **Technical Specification:**

Interface-Portable

Full color touchscreen: 10 inch

Frequency: 1.2 GHz quad-core processor

Memory: 1.5 GB RAM, 16 GB

Built-in Wi-Fi Built-in Bluetooth, USB connections

Can export data to third-party apps Suitable for wet and dry labs Operates online or offline

Software is included

Lab Manager classroom management application included

Front & back cameras

Built-in GPS, Accelerometer, Microphone, & Speaker

Port for 2 digital sensors

Can simulataneously connects to 8 or more wireless sensors.