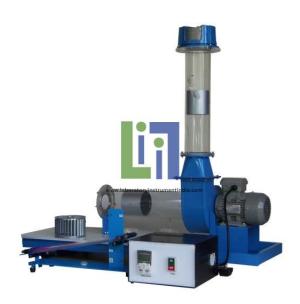

### **Description:**

Compact Centrifugal Fan Test Set is a bench top unit for studying the small centrifugal fan characteristics. An interchangeable forward blade impeller is provided for comparison of operating characteristics. The unit consists of a small industrial centrifugal fan with a backward blade impeller and a motor on a steel base, an advanced inverter, inlet and outlet ducts, and measuring instruments.

#### Fan ratings:

Maximum pressure : 0.5 kPa. Maximum flow rate : 10 m3/min.

Outlet duct: Transparent, with flow straighteners and damper. Inlet duct: Transparent, with flow straighteners and inlet orifice.

#### Measuring instruments:

Thermometer and barometer: 1 set.

Differential pressure across fan : Inclined water manometer , 0-450 mm x 1 mm graduation, multiple slope. Flow measurement: Inlet orifice and inclined water manometer, 0-450 mm x 1 mm graduation, multiple slope.