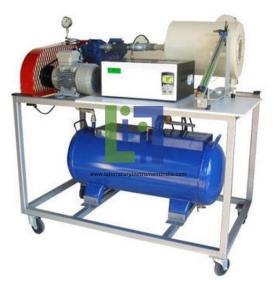

#### Description :

The Single Stage Air Compressor Test Set Air Cooled is for studying the single stage reciprocating air compressor characteristics. The air receiver has a safety valve, a drain valve and a discharge valve. The unit is equipped with necessary measuring instruments and is on wheels. An industrial type compressor is driven via a vee-belt by a motor with an advanced inverter.

#### **Technical Specification :**

Compressors Type : Air-cooled, single stage. Maximum working pressure : 8 kg/cm2. Displacement: 300 ml. Air receiver: 90 l. Measuring instruments : Air flow rate : Inlet orifice plate with air box and inclined water manometer. Motor input power : Advanced inverter. Speed : Digital display for compressor. Input power : Advanced inverter. Pressure : Pressure gauge at compressor outlet. Temperatures : Air inlet and outlet.