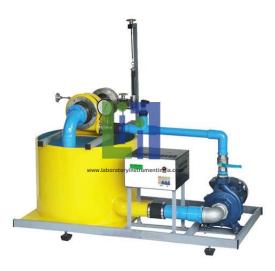

#### **Description :**

The unit consists of a storage tank, a pump, a turbine, a dynamometer, and measuring instruments. The adjustable guide vanes direct water to the runner. Compact Kaplan Turbine Test Set is a self contained bench top set for studying the Kaplan turbine characteristics under various flow rates and heads.

#### **Technical Specification :**

Turbine

Non corrosion metal casing with adjustable guide vanes with transparent window to observe runner and guide vane position.

Construction: Fixed blade metal runner.

Pump: 2.2 kW.

Maximum power: 400 W of brake power. Dynamometer: Water brake absorber.

Measuring instruments:

Flow rate and speed: Digital display. Pressure: Pressure gauge.