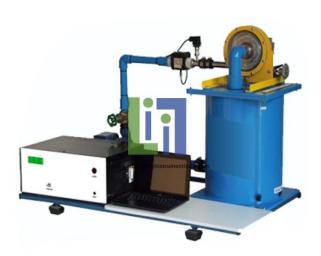

## **Description:**

The unit consists of the mini Pelton turbine with a dynamometer, output power sensors and software. The adjustable turbine nozzle directs water jet to the runner buckets. Mini Pelton Turbine Demonstration Unit Computer Interface is a mini Pelton turbine for studying the turbine characteristics with data analysis by computer. Both are separately supplied. The Mini Pelton Turbine Demonstration Unit Computer Interface unit is to be used with Mini turbine service unit, and a computer.

## **Technical Specification:**

Construction: Stainless steel runner, nozzle and casing with transparent window.

Dynamometer: Mechanical brake. Sensors: Torque and speed. Maximum power: 40 W.

Software for data display and analysis by computer.