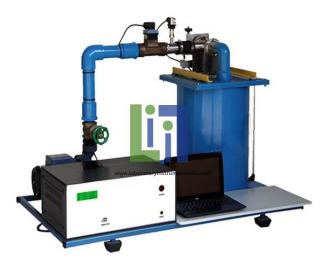

#### Product Name : Mini Turbine Unit

Product Code : LBNY-0005-1720008

### Description :

The unit consists of a pump and a storage tank on a steel base input power sensors, and an interface box. The box includes power supply to the motor and computer interface unit. Mini Turbine Service Unit service module provides a water supply and input power measurement for the mini turbine demonstration unit. It also provides, interface ports to the sensors and computer. Both are separately supplied. The Mini Turbine Service Unit is to be used with Mini turbine demonstration unit, and a computer.

#### **Technical Specification :**

Sensors with display and computer interface unit: Pressure and flow rate. Maximum flow rate: 80 lpm. Power supply: 220 V 1 Ph 50 Hz.